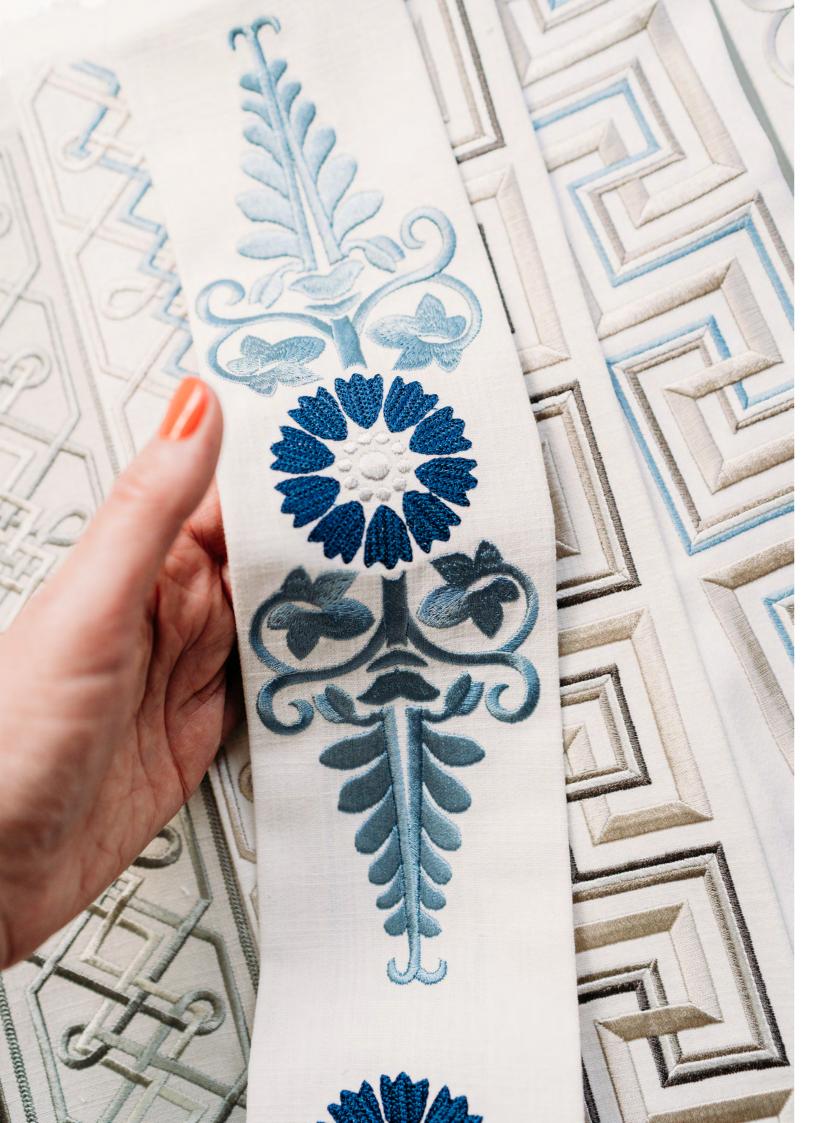

This collection covers formal designs to softly repeating geometrics, to a play on the Greek Key, in a range of soft taupes and ivories, to muted greys, to blues and hints of mustard.

Victoria Bain

Victoria Bam

Victoria was keen to create an embroidered collection that was a unique and exciting offer. Experimenting with new techniques to create stunning texture and detail.

Tape widths range from 5.8cm (2.3") up to 9.5cm (3.7")

## SIENNA

Illustrated on LH from base Sienna/Dove Grey on Seville Chalk; Sienna/Powder Blue on Sienna Chalk; Sienna/Dove Grey on Seville Cinder

Illustrated above from LH to RH Sienna/Mustard on Seville Cinder; Sienna/Dove Grey on Seville Chalk; Camille/Blue on Seville Chalk; Sienna Soft Blue on Seville Chalk