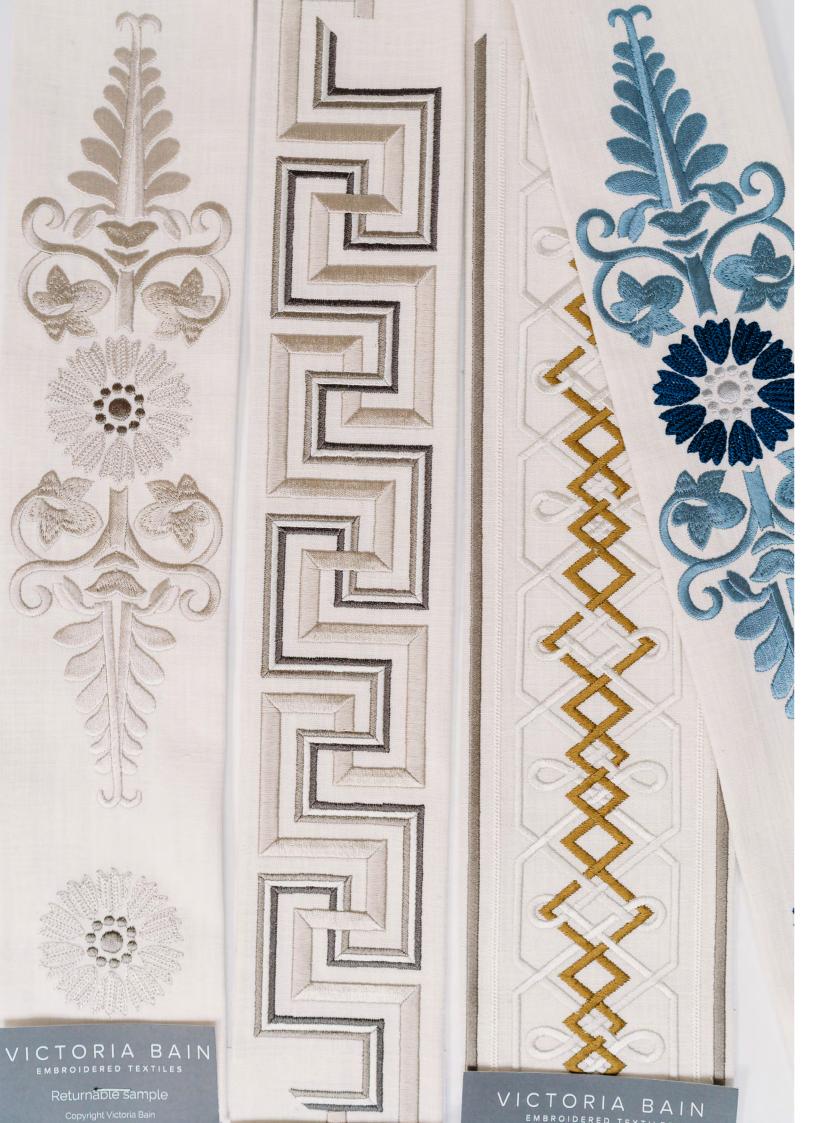

This collection covers formal designs to softly repeating geometrics, to a play on the Greek Key, in a range of soft taupes and ivories, to muted greys, to blues and hints of mustard.

Victoria Bain

Victoria Bam

Victoria was keen to create an embroidered collection that was a unique and exciting offer. Experimenting with new techniques to create stunning texture and detail.

Tape widths range from 5.8cm (2.3") up to 9.5cm (3.7")