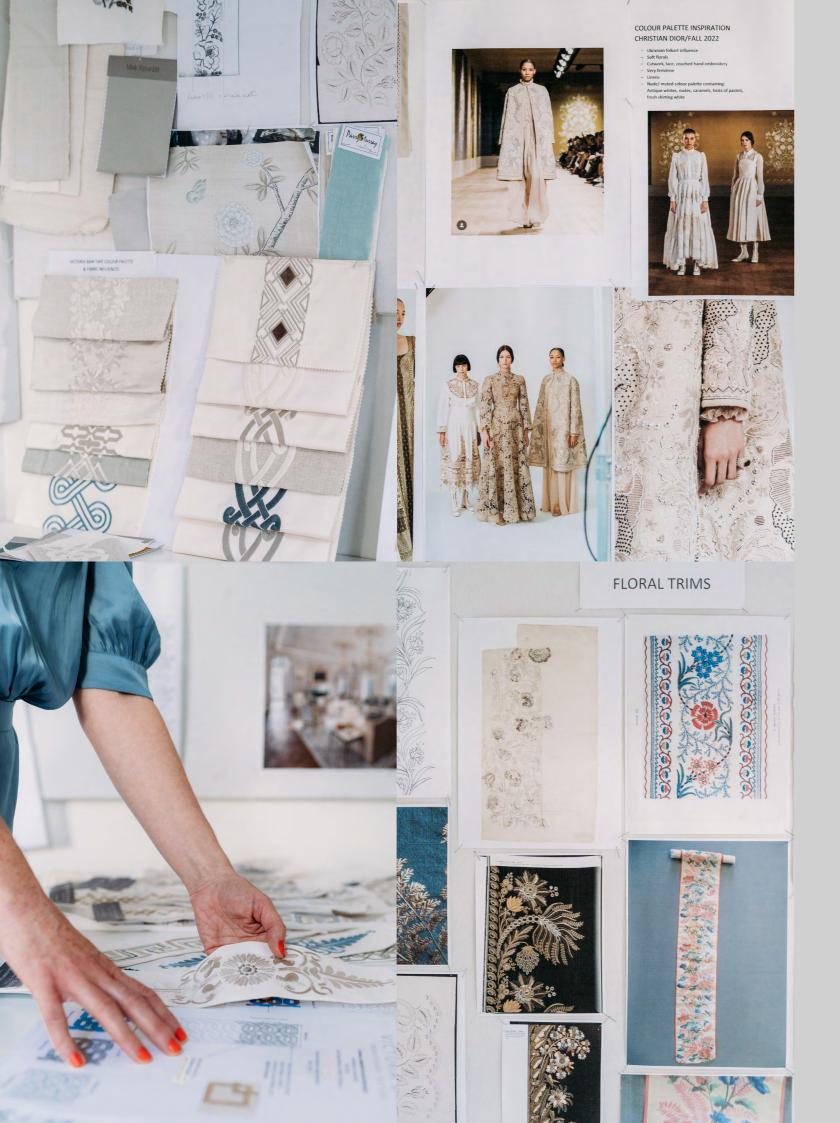

## DESIGN RESEARCH & DEVELOPMENT

Victoria has been inspired by current and historical couture fashion influences, be that the latest Chanel catwalk launch to the V&A's collection of embroidered waistcoats.

Victoria was keen to create an embroidered collection that was a unique and exciting offer. Experimenting with new techniques to create stunning texture and detail.

Tape widths range from 5.8cm (2.3") up to 9.5cm (3.7")