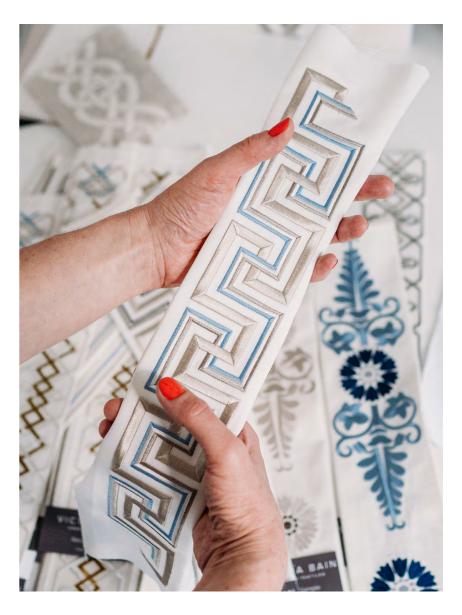

#### **DESIGN DETAILS**

**Suitability:** Curtain Leading edge, upholstery, soft furnishing **Digital design/Repeat:** 29.7cm

Width of design: 5.8cm Content: 100% Cotton

Made to order: Min order 8 metres (sold in 4 metre length units)
Lead time: Approximately 5-6 weeks dependent on quantity

Illustrated on LH Camille/Blue\_Seville Chalk Illustrated above Camille/ Beige\_Seville Chalk