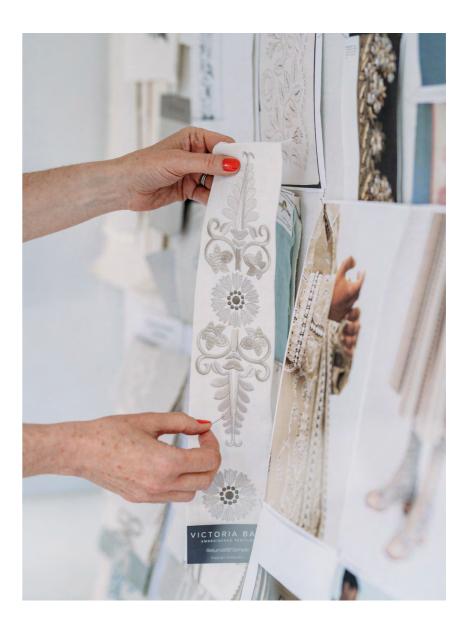

Victoria was keen to create an embroidered collection that was a unique and exciting offer. Experimenting with new techniques to create stunning texture and detail.

Tape widths range from 5.8cm (2.3") up to 9.5cm (3.7")