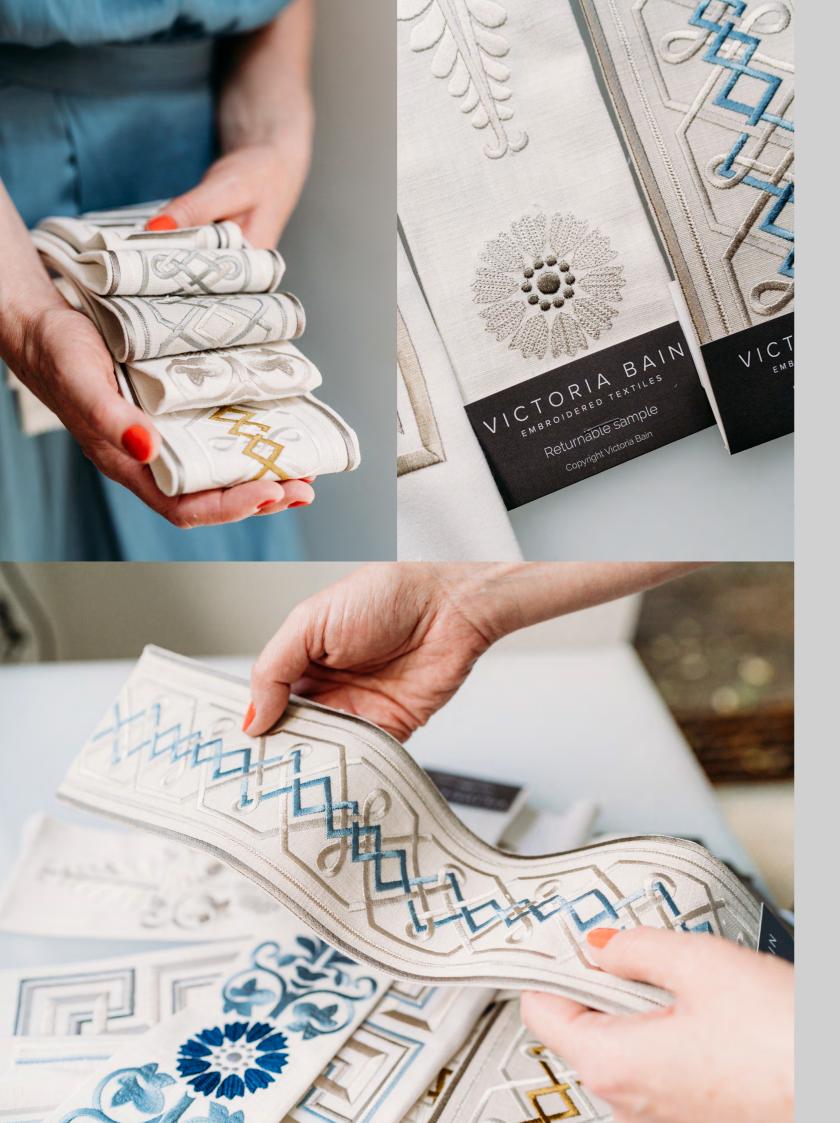

## DESIGN RESEARCH & DEVELOPMENT

Victoria has been inspired by current and historical couture fashion influences, be that the latest Chanel catwalk launch to the V&A's collection of embroidered waistcoats.

Victoria was keen to create an embroidered collection that was a unique and exciting offer. Experimenting with new techniques to create stunning texture and detail.

Tape widths range from 5.8cm (2.3") up to 9.5cm (3.7")