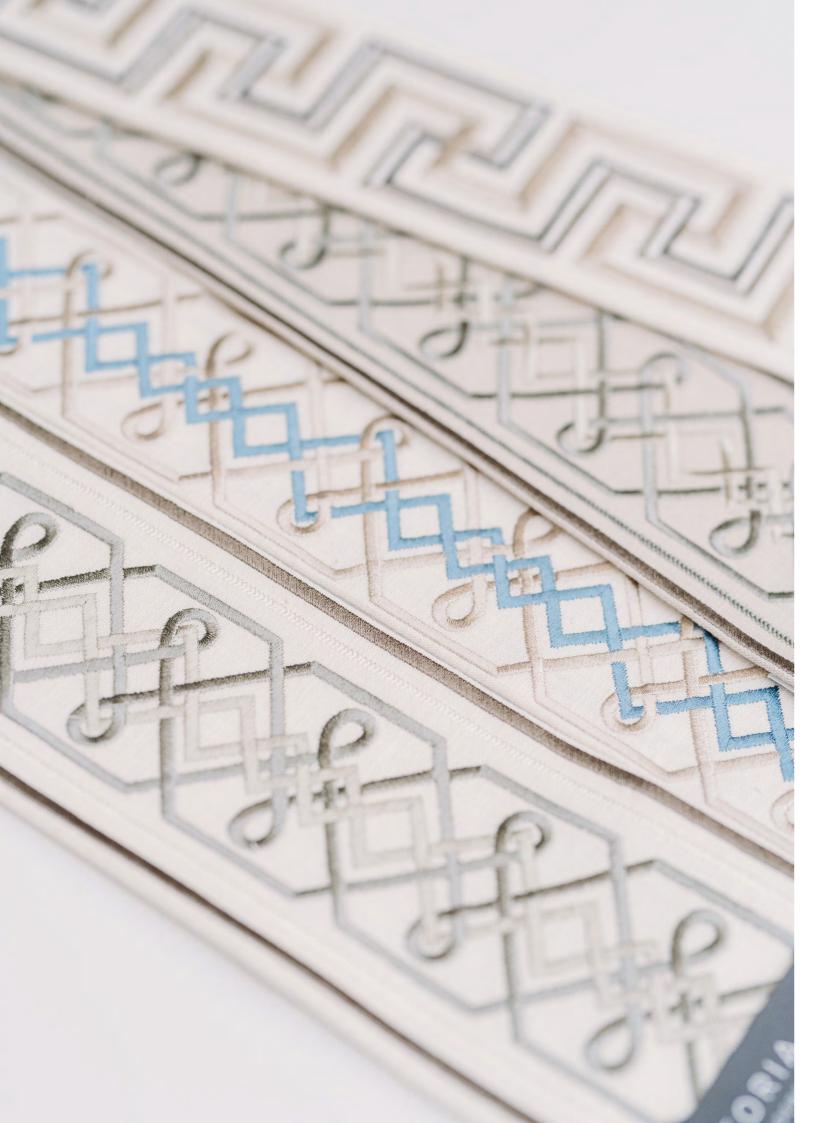

## SIENNA

Illustrated on LH from base Sienna/Dove Grey on Seville Chalk; Sienna/Powder Blue on Sienna Chalk; Sienna/Dove Grey on Seville Cinder

Illustrated above from LH to RH Sienna/Mustard on Seville Cinder; Sienna/Dove Grey on Seville Chalk; Camille/Blue on Seville Chalk; Sienna Soft Blue on Seville Chalk