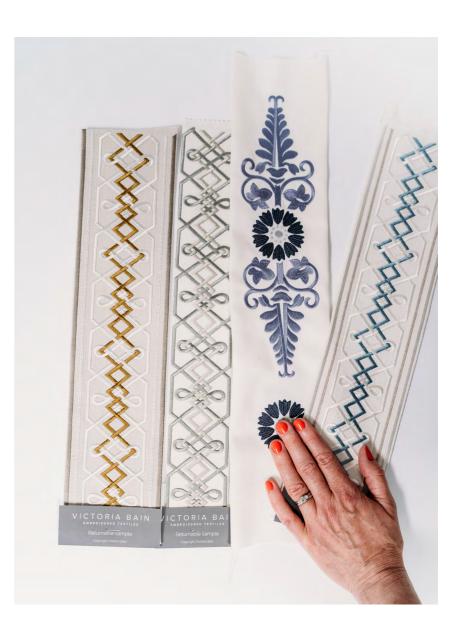

This collection covers formal designs to softly repeating geometrics, to a play on the Greek Key, in a range of soft taupes and ivories, to muted greys, to blues and hints of mustard.

Victoria Bain

Victoria Bam

Victoria was keen to create an embroidered collection that was a unique and exciting offer. Experimenting with new techniques to create stunning texture and detail.

Tape widths range from 5.8cm (2.3") up to 9.5cm (3.7")