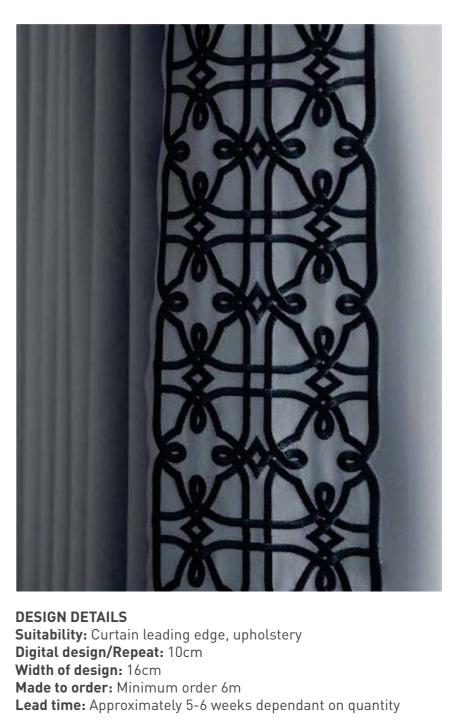

#### LEADING EDGES

A stunning collection of designs applied to curtain leading edges in a variety of exquisite techniques. All designs can be custom coloured.

### ROPE 1

DESIGN DETAILS
Suitability: Curtain leading edge, upholstery
Digital design/Repeat: 15.8cm
Width of design: 10.35cm
Made to order: Minimum order 6m
Lead time: Approximately 5-6 weeks dependant on quantity