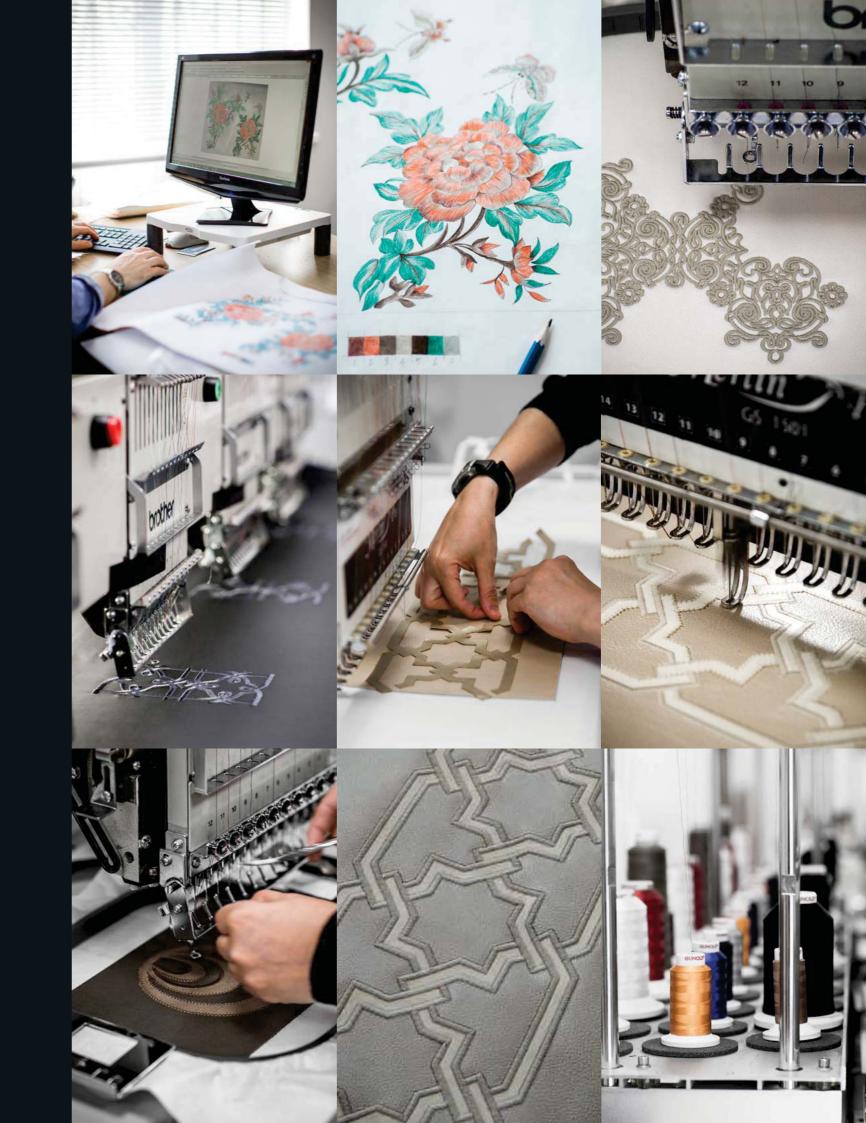

The Studio can develop work from sketches to accurate CAD designs. Colour, detail and scale are all discussed at the initial stage. The design is then converted through computerised embroidery software in order to develop a highly accurate stitch out. A sample strike-off is then created for client approval. Once approved only then will production commence. Dependent on complexity of the design lead times can vary from 4-12 weeks.