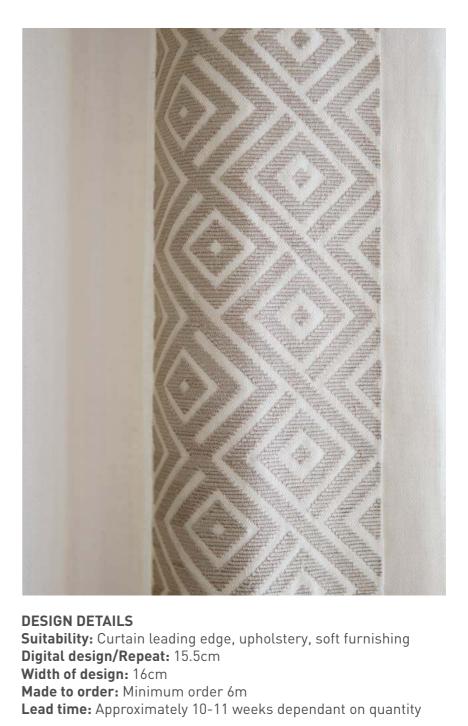

#### GEOMETRIC

DESIGN DETAILS
Suitability: Curtain leading edge, upholstery, soft furnishing
Digital design/Repeat: 23.5cm
Width of design: 18cm
Made to order: Minimum order 6m
Lead time: Approximately 12 weeks dependant on quantity