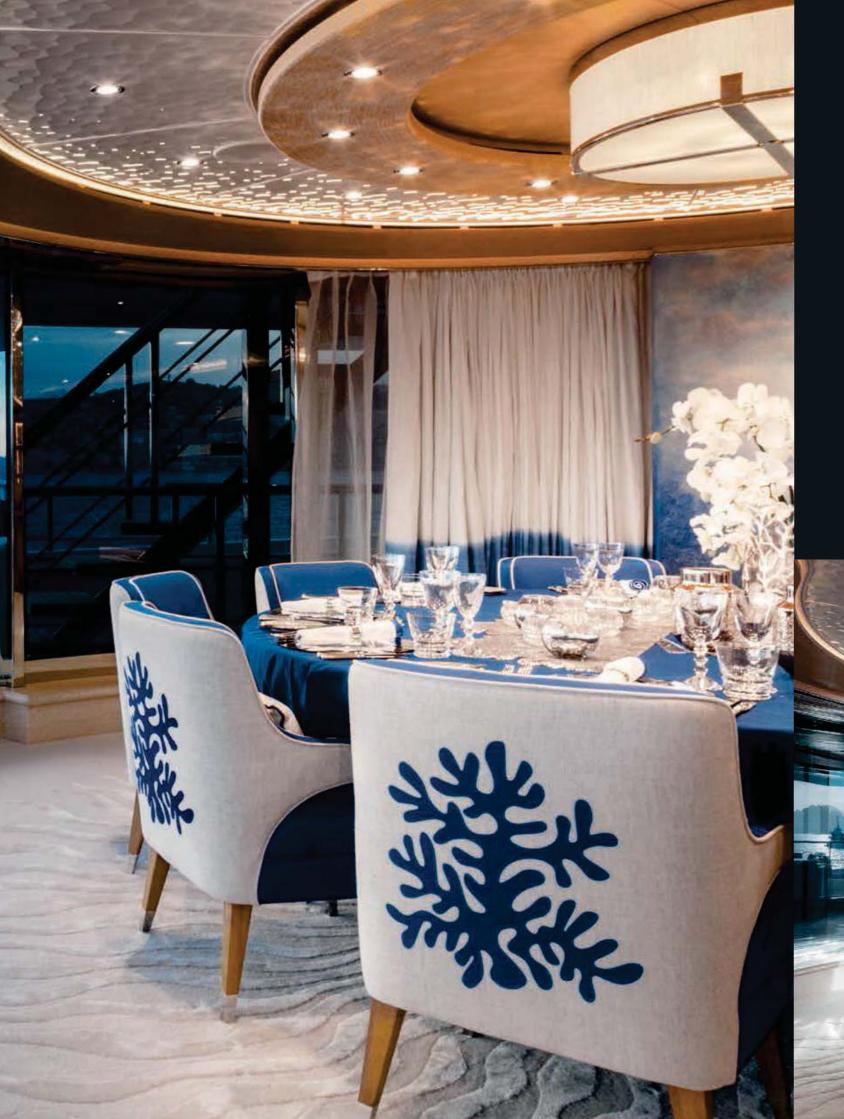

## WINCH DESIGN PROJECT REFERENCE: CLOUD 9

A custom request to create striking navy coral motifs using an applique technique for these external dining chairs. Cloud 9 stole the show at last year's Monaco Yacht Show and was up for an award in Florence.