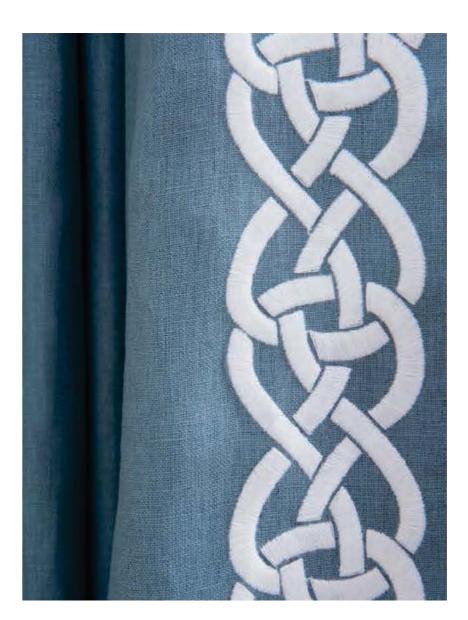

### ROPE 1

DESIGN DETAILS
Suitability: Curtain leading edge, upholstery
Digital design/Repeat: 15.8cm
Width of design: 10.35cm
Made to order: Minimum order 6m
Lead time: Approximately 5-6 weeks dependant on quantity