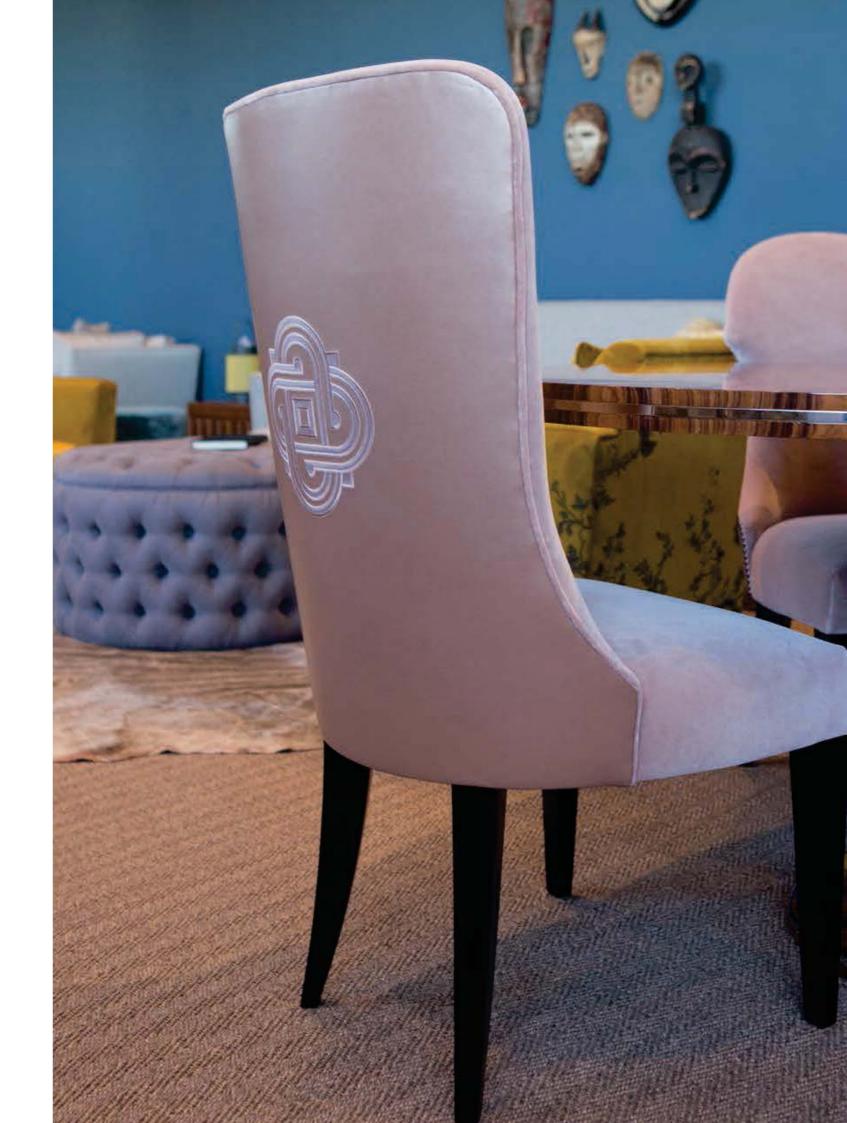

The range comprises of Geometrics, carefully considered, rhythmical repeats which would suit large surfaces such as wall panels, head boards and upholstery. Along with a series of customised Monograms, demonstrating a 'bespoke' offer.

### **EMILIE**

#### **DESIGN DETAILS**

Suitability: Upholstery Height of design: 11cm Width of design: 33cm

**Lead time:** Approximately 9-10 weeks dependant on quantity