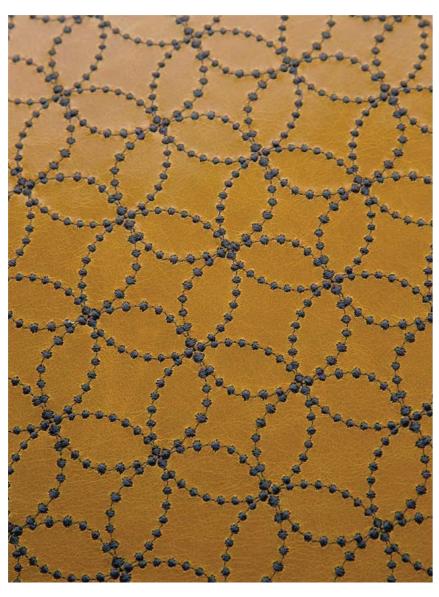

#### GEOMETRIC

DESIGN DETAILS
Suitability: Curtain leading edge, upholstery, soft furnishing
Digital design/Repeat: 23.5cm
Width of design: 18cm
Made to order: Minimum order 6m
Lead time: Approximately 12 weeks dependant on quantity

The range comprises of Geometrics, carefully considered, rhythmical repeats which would suit large surfaces such as wall panels, head boards and upholstery. Along with a series of customised Monograms, demonstrating a 'bespoke' offer.

3 colour palettes exist - 'Colourful' incorporating tan, gold, taupe, tangerine, teal and dark cherry. 'Neutral' uses cream, and beige for a subtle easy to work with palette. Dark Charcoal a mix of sophisticated black and grey, and a tone on tone theme, allowing for a light textural relief.