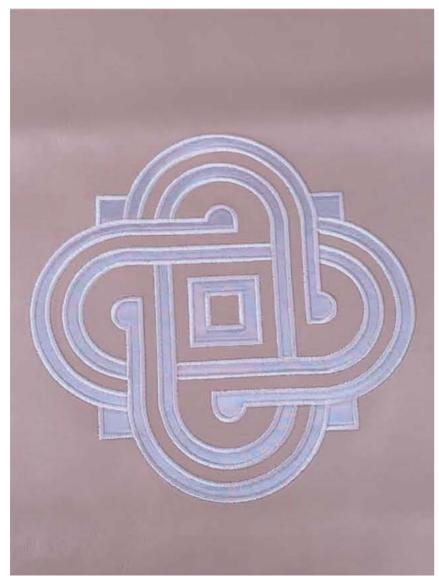

The range comprises of Geometrics, carefully considered, rhythmical repeats which would suit large surfaces such as wall panels, head boards and upholstery. Along with a series of customised Monograms, demonstrating a 'bespoke' offer.

### **EMILIE**

#### **DESIGN DETAILS**

Suitability: Upholstery Height of design: 11cm Width of design: 33cm

**Lead time:** Approximately 9-10 weeks dependant on quantity