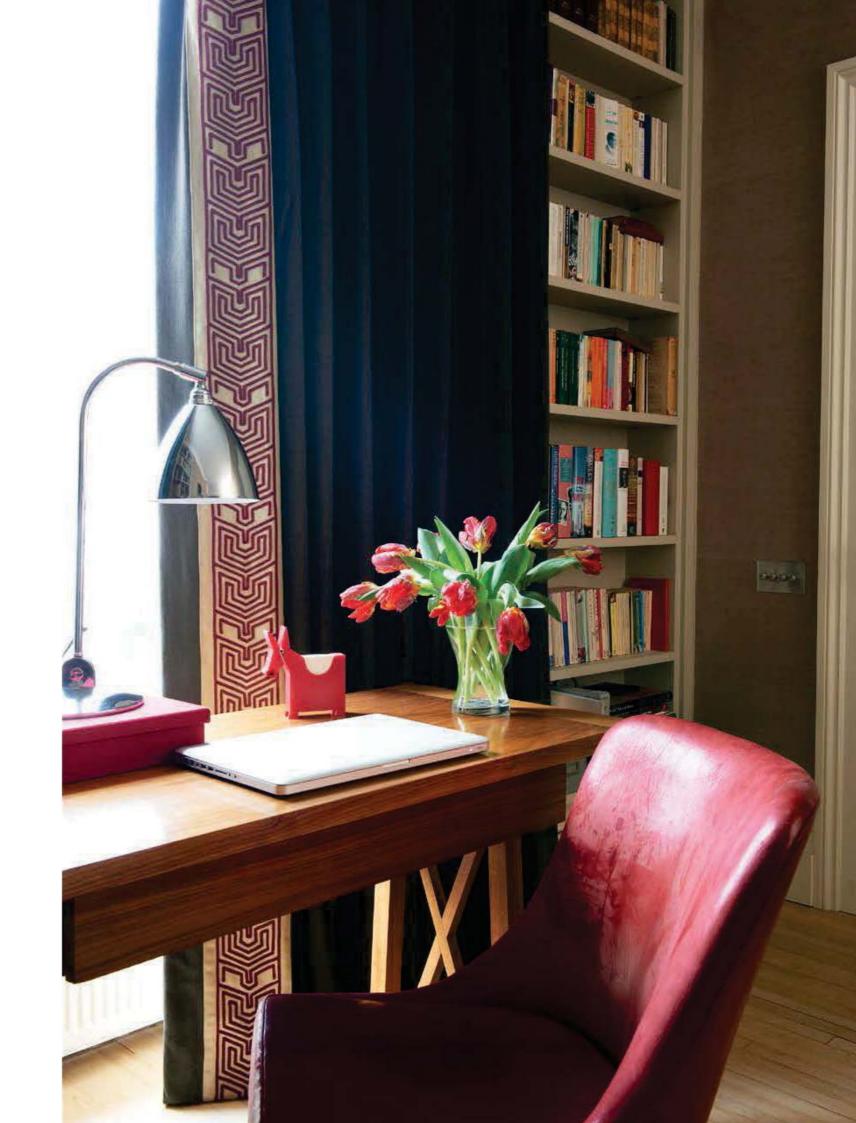

Detail was at the fore on this project and our stunning Delauney design was re-created as a feature on the back of each bedroom's stylish chairs.