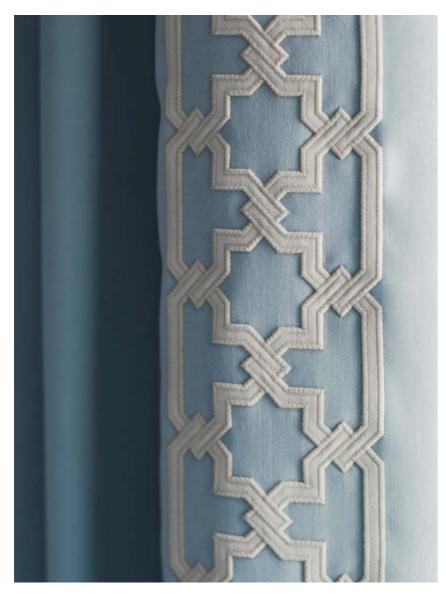

#### LEADING EDGES

A stunning collection of designs applied to curtain leading edges in a variety of exquisite techniques. All designs can be custom coloured.

#### THE NEW COLLECTION FOR 2019

Victoria's influences this season have derived from the 1920's Deco Period to the 'Embroiderie D'Or' of the 'Arts Marocain'.

Victoria's renowned wide width designs feature as always, but teamed alongside a newer smaller scale that can now be appropriately used as a trim.

**Featured from LH to RH:** Chinese Lattice Silk, Chinese Lattice Velvet, Imperial and Artemesia.