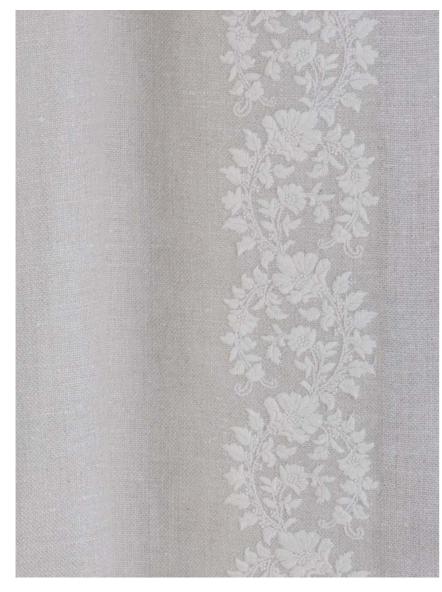

#### CALISTA FLORAL LINEN

DESIGN DETAILS
Suitability: Curtain leading edge, upholstery
Digital design/Repeat: 19.7cm
Width of design: 11.3cm
Made to order: Minimum order 6m
Lead time: Approximately 5-6 weeks dependant on quantity

### CALISTA FLORAL VOILE

DESIGN DETAILS
Suitability: Curtain leading edge, upholstery
Digital design/Repeat: 19.7cm
Width of design: 11.3cm
Made to order: Minimum order 6m
Lead time: Approximately 5-6 weeks dependant on quantity