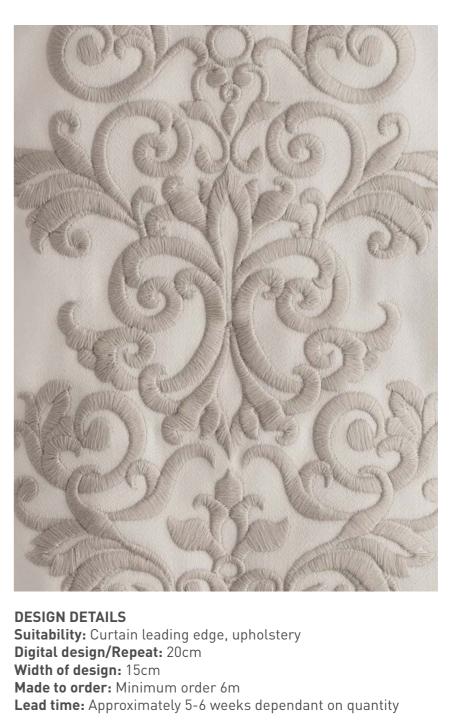

#### CALISTA FLORAL LINEN

DESIGN DETAILS
Suitability: Curtain leading edge, upholstery
Digital design/Repeat: 19.7cm
Width of design: 11.3cm
Made to order: Minimum order 6m
Lead time: Approximately 5-6 weeks dependant on quantity

### CALISTA FLORAL VOILE

DESIGN DETAILS
Suitability: Curtain leading edge, upholstery
Digital design/Repeat: 19.7cm
Width of design: 11.3cm
Made to order: Minimum order 6m
Lead time: Approximately 5-6 weeks dependant on quantity