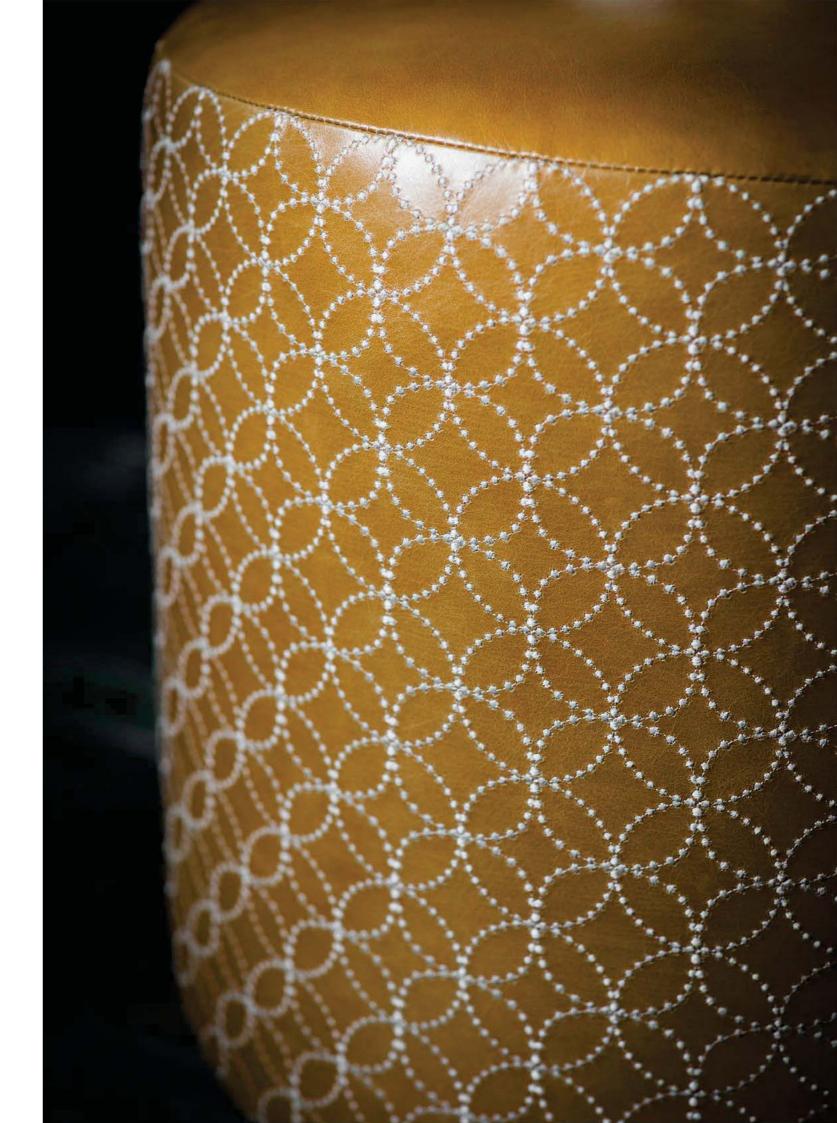

#### GEOMETRIC

DESIGN DETAILS
Suitability: Curtain leading edge, upholstery, soft furnishing
Digital design/Repeat: 23.5cm
Width of design: 18cm
Made to order: Minimum order 6m
Lead time: Approximately 12 weeks dependant on quantity

The range comprises of Geometrics, carefully considered, rhythmical repeats which would suit large surfaces such as wall panels, head boards and upholstery. Along with a series of customised Monograms, demonstrating a 'bespoke' offer.

3 colour palettes exist - 'Colourful' incorporating tan, gold, taupe, tangerine, teal and dark cherry. 'Neutral' uses cream, and beige for a subtle easy to work with palette. Dark Charcoal a mix of sophisticated black and grey, and a tone on tone theme, allowing for a light textural relief.