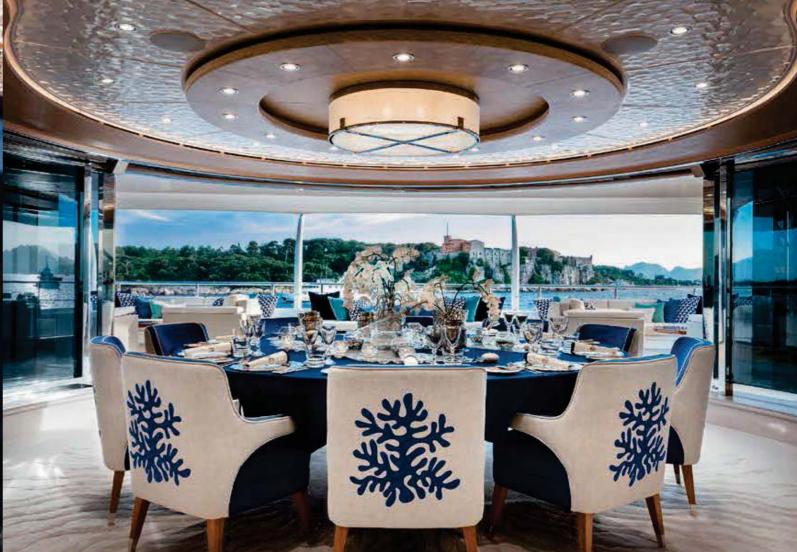

## WINCH DESIGN PROJECT REFERENCE: CLOUD 9

A custom request to create striking navy coral motifs using an applique technique for these external dining chairs. Cloud 9 stole the show at last year's Monaco Yacht Show and was up for an award in Florence.