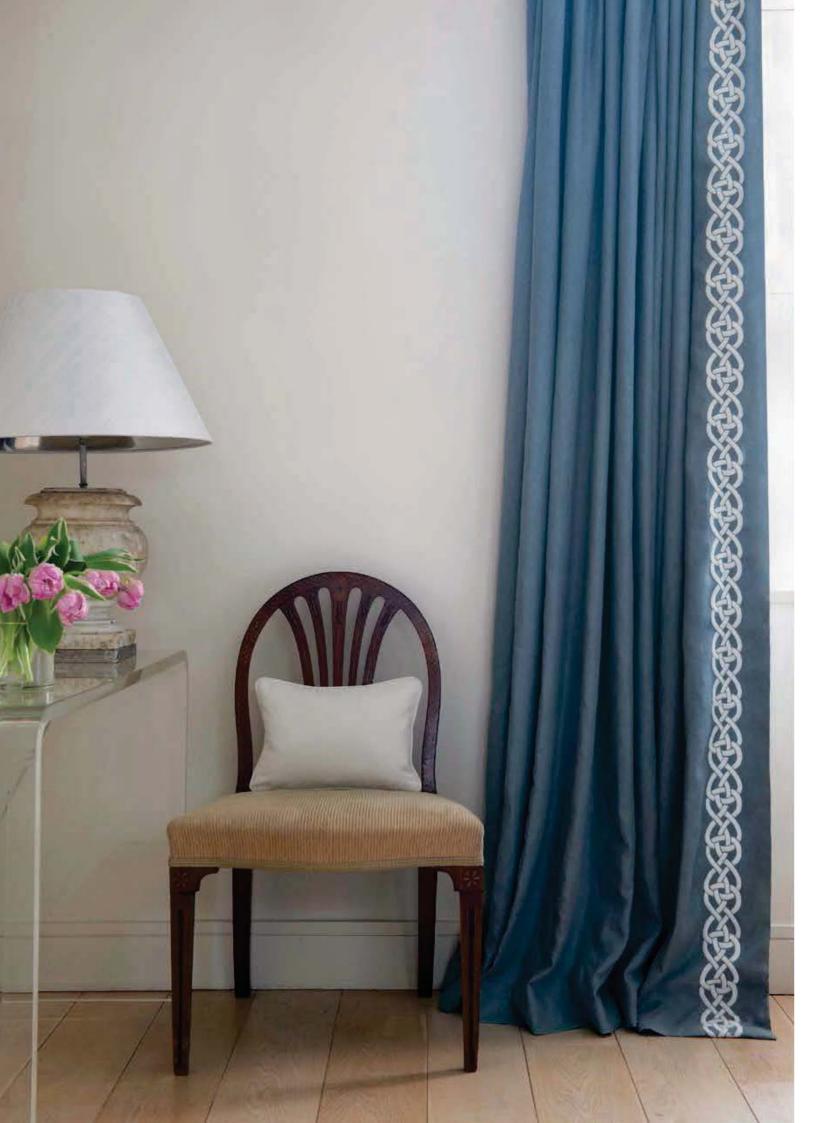

#### LEADING EDGES

A stunning collection of designs applied to curtain leading edges in a variety of exquisite techniques. All designs can be custom coloured.

### ROPE 1

DESIGN DETAILS
Suitability: Curtain leading edge, upholstery
Digital design/Repeat: 15.8cm
Width of design: 10.35cm
Made to order: Minimum order 6m
Lead time: Approximately 5-6 weeks dependant on quantity