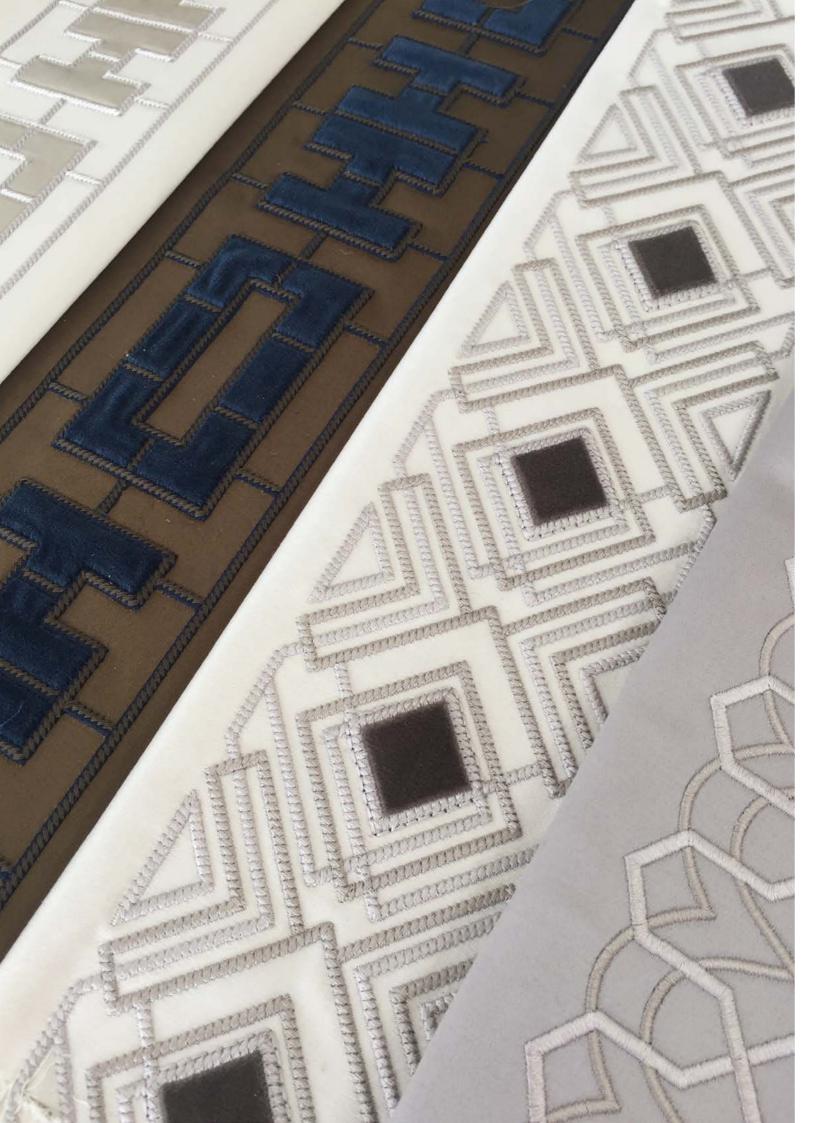

### EMBROIDERED TAPES

A standard range of hand woven and both hand embroidered and machine worked upholstery.