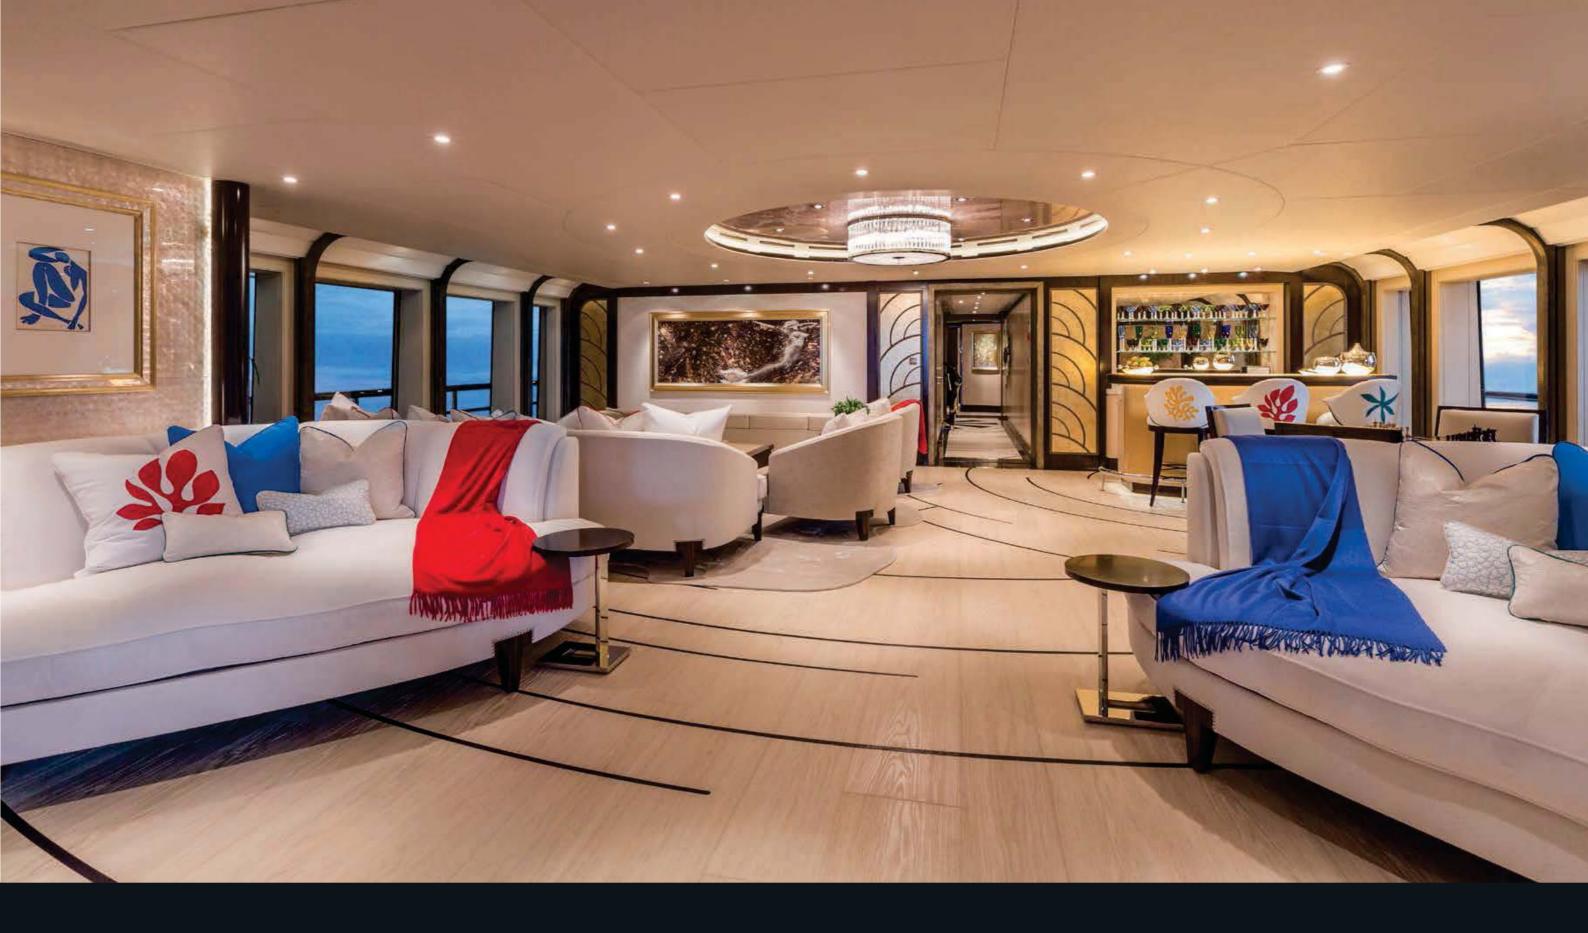

WINCH DESIGN
PROJECT REFERENCE:
CORAL WAVES

A superyacht with an atypical and compelling boat enlivened with artwork. Abstract and arresting applique motifs, to tie in with this brief, were created and applied onto both upholstery and soft furnishing within this internal living space.