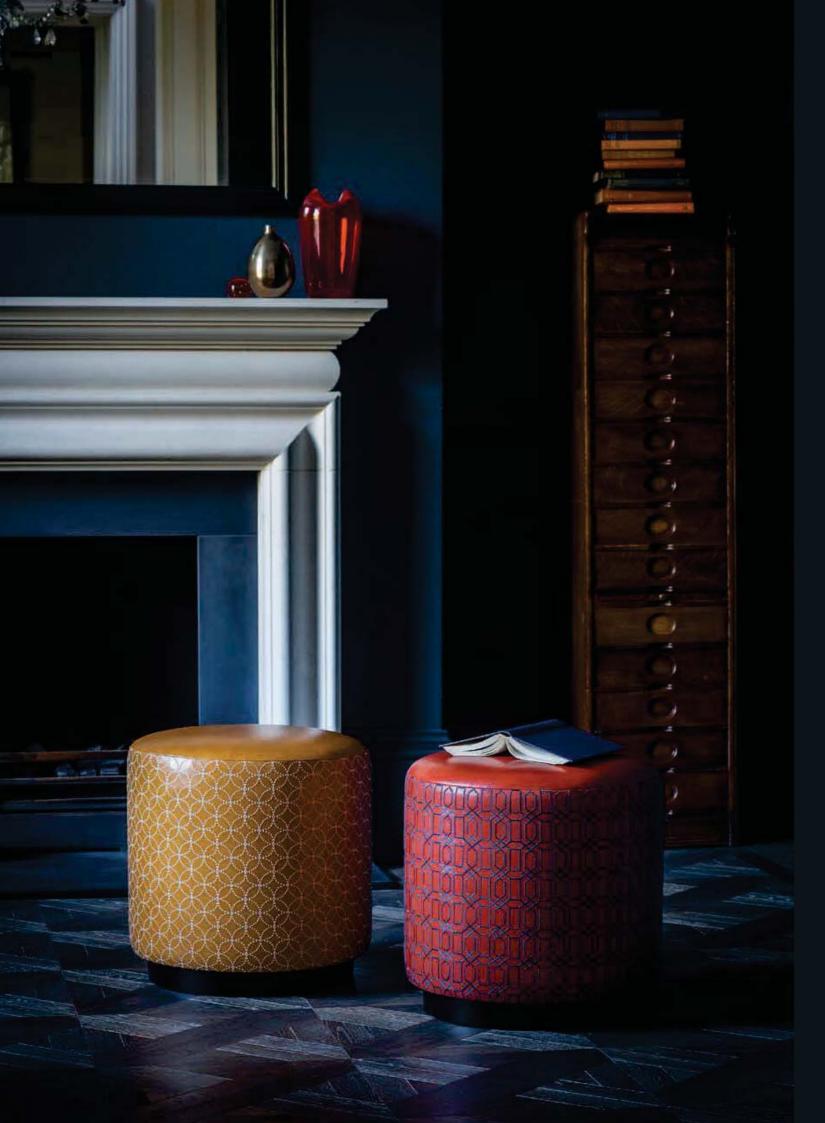

#### VICTORIA BAIN AT WHISTLER LEATHER

Victoria Bain Embroidered Textiles at Whistler Leather brings an exciting collaboration, a pairing of two companies whose philosophy embraces excellence.

Whistler's specialism in high grade leather for the design industry with its durable flat surface and excellent colour fastness retains the embroidery excellently and it can even be used in higher traffic areas such as hotels and restaurants. Victoria's in depth knowledge on chose of thread colour and pattern adds a depth and texture to the Whistler hides, inspiring new uses for this classic material.

The range comprises of Geometrics, carefully considered, rhythmical repeats which would suit large surfaces such as wall panels, head boards and upholstery. Along with a series of customised Monograms, demonstrating a 'bespoke' offer.

3 colour palettes exist - 'Colourful' incorporating tan, gold, taupe, tangerine, teal and dark cherry. 'Neutral' uses cream, and beige for a subtle easy to work with palette. Dark Charcoal a mix of sophisticated black and grey, and a tone on tone theme, allowing for a light textural relief.