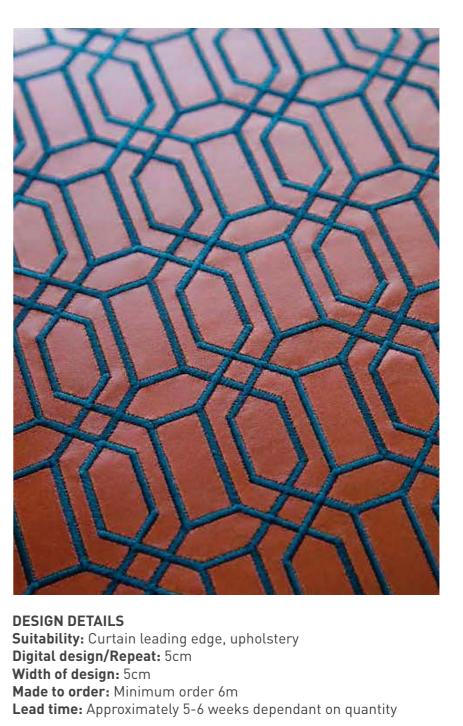

#### VICTORIA BAIN AT WHISTLER LEATHER

Victoria Bain Embroidered Textiles at Whistler Leather brings an exciting collaboration, a pairing of two companies whose philosophy embraces excellence.

Whistler's specialism in high grade leather for the design industry with its durable flat surface and excellent colour fastness retains the embroidery excellently and it can even be used in higher traffic areas such as hotels and restaurants. Victoria's in depth knowledge on chose of thread colour and pattern adds a depth and texture to the Whistler hides, inspiring new uses for this classic material.

The range comprises of Geometrics, carefully considered, rhythmical repeats which would suit large surfaces such as wall panels, head boards and upholstery. Along with a series of customised Monograms, demonstrating a 'bespoke' offer.