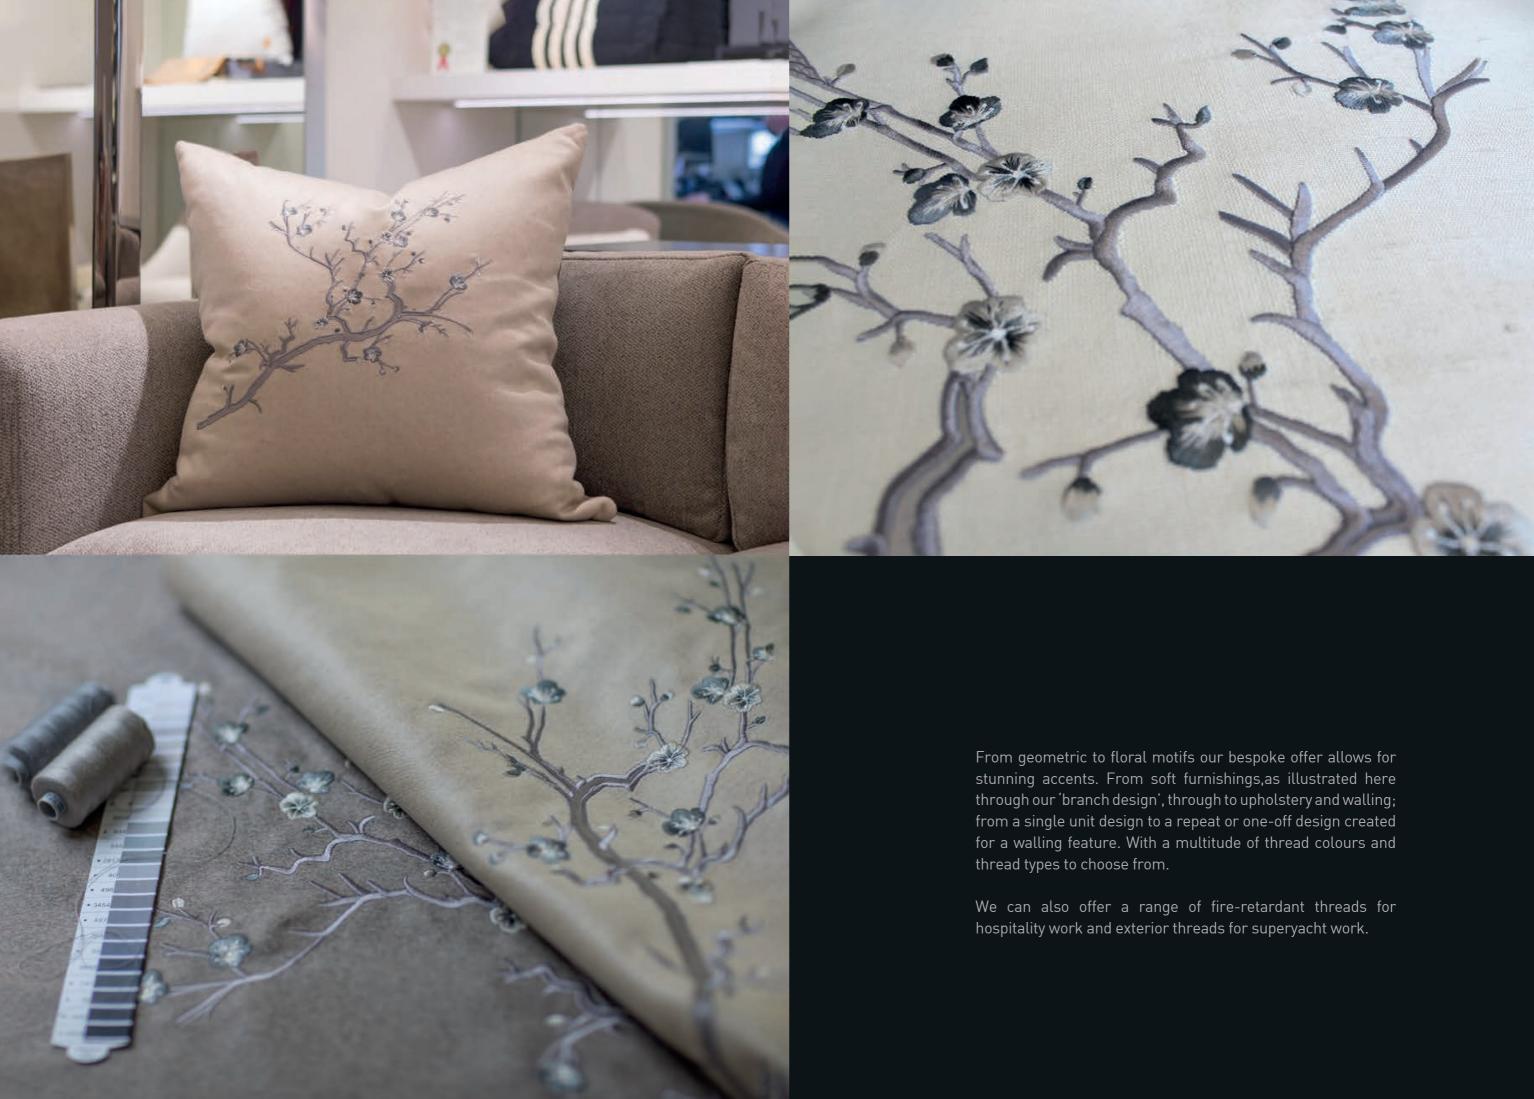

Victoria works with designers around the world, creating exceptional products, using ground breaking methods and exquisite craftsmanship. Leather over the years has been etched, laser-cut, and painted but embroidery had not been fully explored until now. This range therefore offers you a unique product. Leather presents a modern edge, combined with high durability, stunning upholstery application, wall panelling, and soft furnishing opportunities.

Bespoke embroidered options beyond this core Collection are also offered. Please do call Victoria Bain Embroidered Textiles of visit the Whistler Leather showroom for further details.