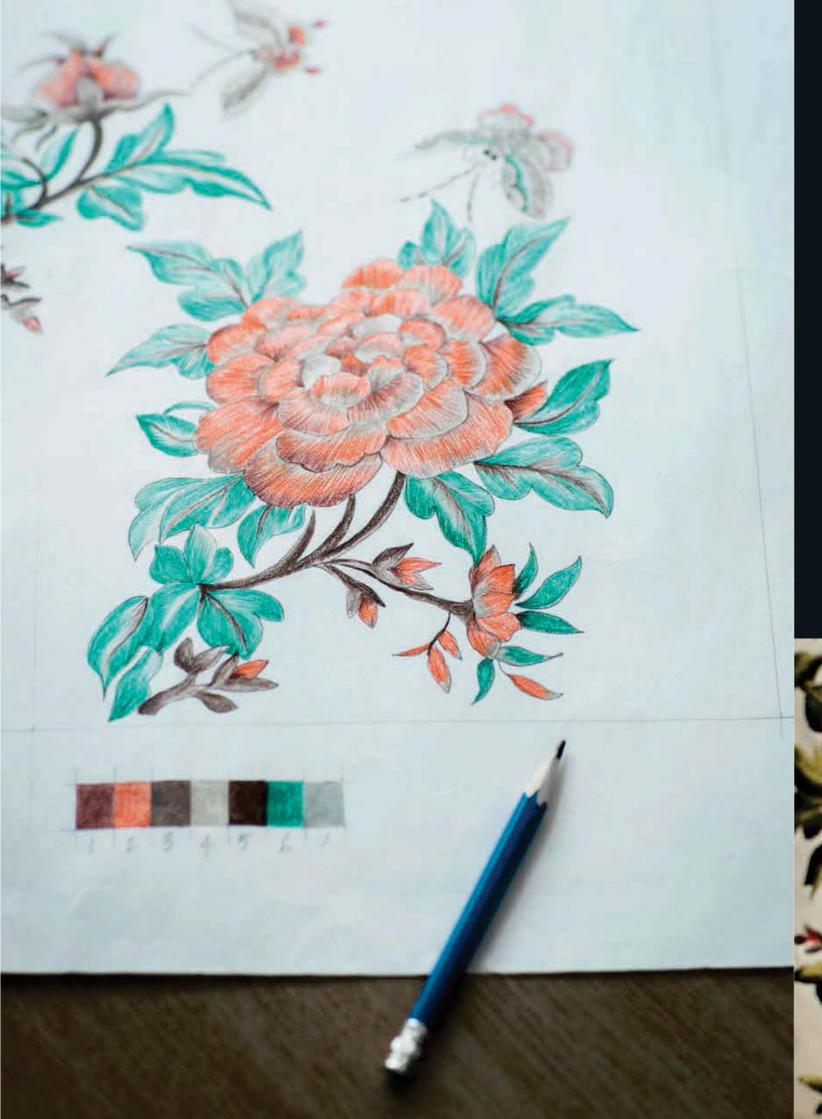

The Studio can develop work from sketches to accurate CAD designs. Colour, detail and scale are all discussed at the initial stage. The design is then converted through computerised embroidery software in order to develop a highly accurate stitch out. A sample strike-off is then created for client approval. Once approved only then will production commence. Dependent on complexity of the design lead times can vary from 4-12 weeks.