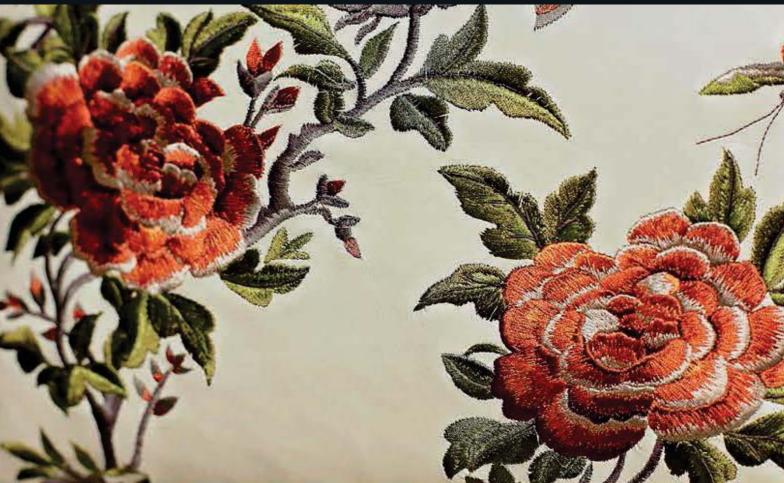

The Studio can develop work from sketches to accurate CAD designs. Colour, detail and scale are all discussed at the initial stage. The design is then converted through computerised embroidery software in order to develop a highly accurate stitch out. A sample strike-off is then created for client approval. Once approved only then will production commence. Dependent on complexity of the design lead times can vary from 4-12 weeks.