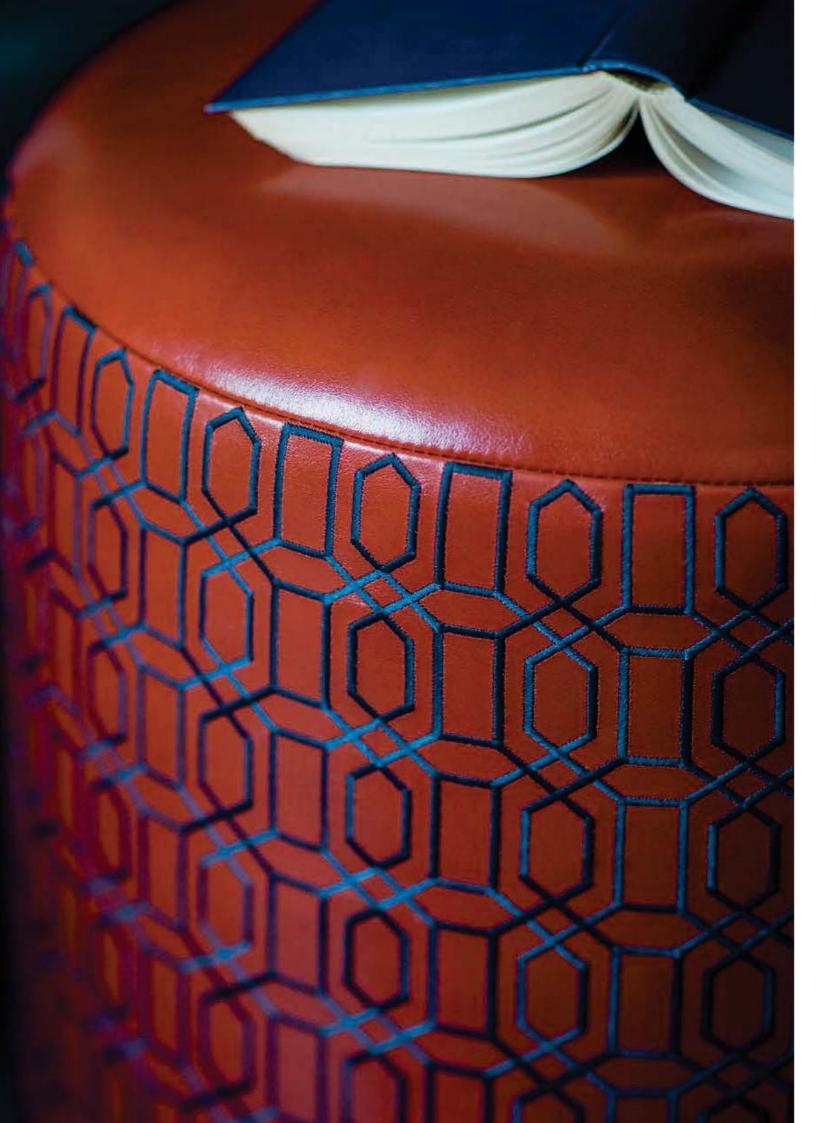

#### VICTORIA BAIN AT WHISTLER LEATHER

Victoria Bain Embroidered Textiles at Whistler Leather brings an exciting collaboration, a pairing of two companies whose philosophy embraces excellence.

Whistler's specialism in high grade leather for the design industry with its durable flat surface and excellent colour fastness retains the embroidery excellently and it can even be used in higher traffic areas such as hotels and restaurants. Victoria's in depth knowledge on chose of thread colour and pattern adds a depth and texture to the Whistler hides, inspiring new uses for this classic material.

The range comprises of Geometrics, carefully considered, rhythmical repeats which would suit large surfaces such as wall panels, head boards and upholstery. Along with a series of customised Monograms, demonstrating a 'bespoke' offer.