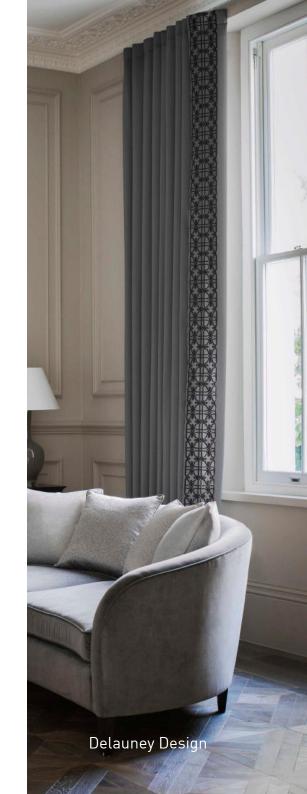

# LEADING EDGES

Further additions to our stunning range of designs applied to curtain leading edges. We have experimented with a variety of new techniques to bring you an array of textural and excitingly unique finishes

### **ALBANY**

DESIGN DETAILS

Suitability: Curtain leading edge, upholstery Digital design/Repeat: 40cm Width of design: 11cm

Made to order: Minimum order 6m

Lead time: Approximately 5-6 weeks dependant on quantity

Image courtesy of Katharine Pooley Design