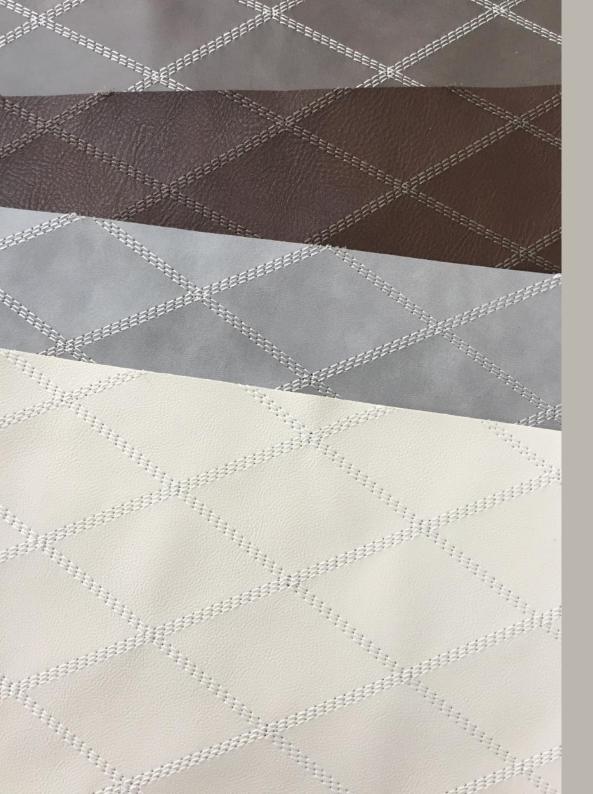

### WHISTLER ARCH8 FAUX LEATHERS

Continuing the success of Victoria's collaboration with Whistler Leather the partnership now incorporates Whistler's stunning Arch8 range of faux leathers.

New designs are presented, all crafted by an exciting UK based team that Victoria has recently sourced who manufacture for Aston Martin and Bentley car interiors. With huge expertise in this area and larger capacity machine wise Victoria can now offer faux leather wall panels.

# CLAYDON

**DESIGN DETAILS** 

Suitability: Upholstery Digital design/Repeat: 5cm Width of design: 5cm

Made to order: Minimum order 1 hide

Lead time: Approximately 5-6 weeks dependant on

quantity

Image Courtesy of Studio Clark – embroidery illustrated here on leather hide