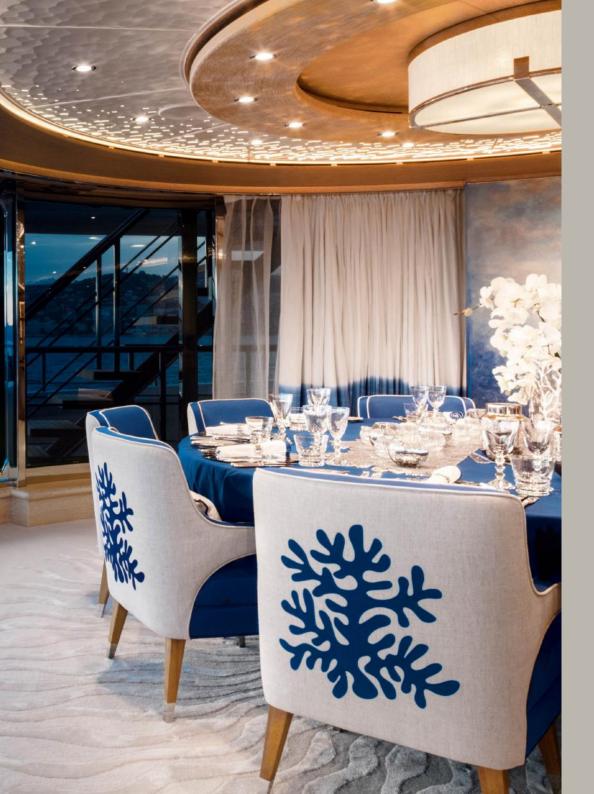

### **UPHOLSTERY**

Embroidered accents on upholstery offers that unique bespoke touch. With a huge increase in demand for upholstered chairs, walling and head-boards we work alongside designers creating one off pieces based on their own artwork or a basic design concept or sketch that Victoria and her team will then take forward.