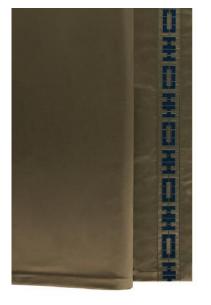

# DECO 2

#### **DESIGN DETAILS**

Suitability: Curtain leading edge, upholstery

Digital design/Repeat: 8cm Width of design: 13.6cm

Made to order: Minimum order 6m

Lead time: Approximately 5-6 weeks dependant on quantity

Image courtesy of Katharine Pooley Design