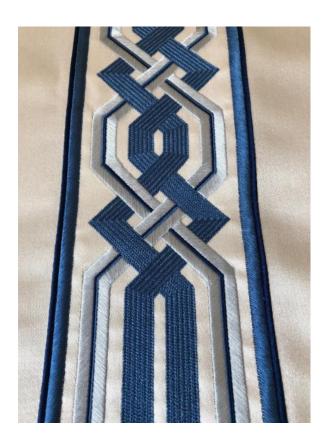

### **ALBANY**

DESIGN DETAILS

Suitability: Curtain leading edge, upholstery Digital design/Repeat: 40cm Width of design: 11cm

Made to order: Minimum order 6m

Lead time: Approximately 5-6 weeks dependant on quantity

Image courtesy of Katharine Pooley Design