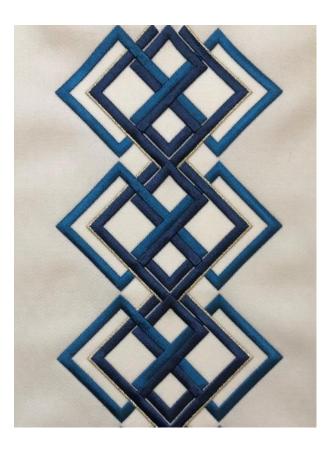

# DECO 2

#### **DESIGN DETAILS**

Suitability: Curtain leading edge, upholstery

Digital design/Repeat: 8cm Width of design: 13.6cm

Made to order: Minimum order 6m

Lead time: Approximately 5-6 weeks dependant on quantity

Image courtesy of Katharine Pooley Design