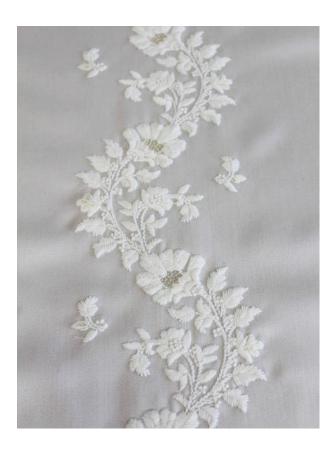

### BESPOKE CALISTA FLORAL

#### **DESIGN DETAILS**

Suitability: Curtain leading edge, upholstery

Digital design/Repeat: 29.7cm Width of design: 11.3cm

Made to order: Minimum order 6m

Lead time: Approximately 5-6 weeks dependant on quantity