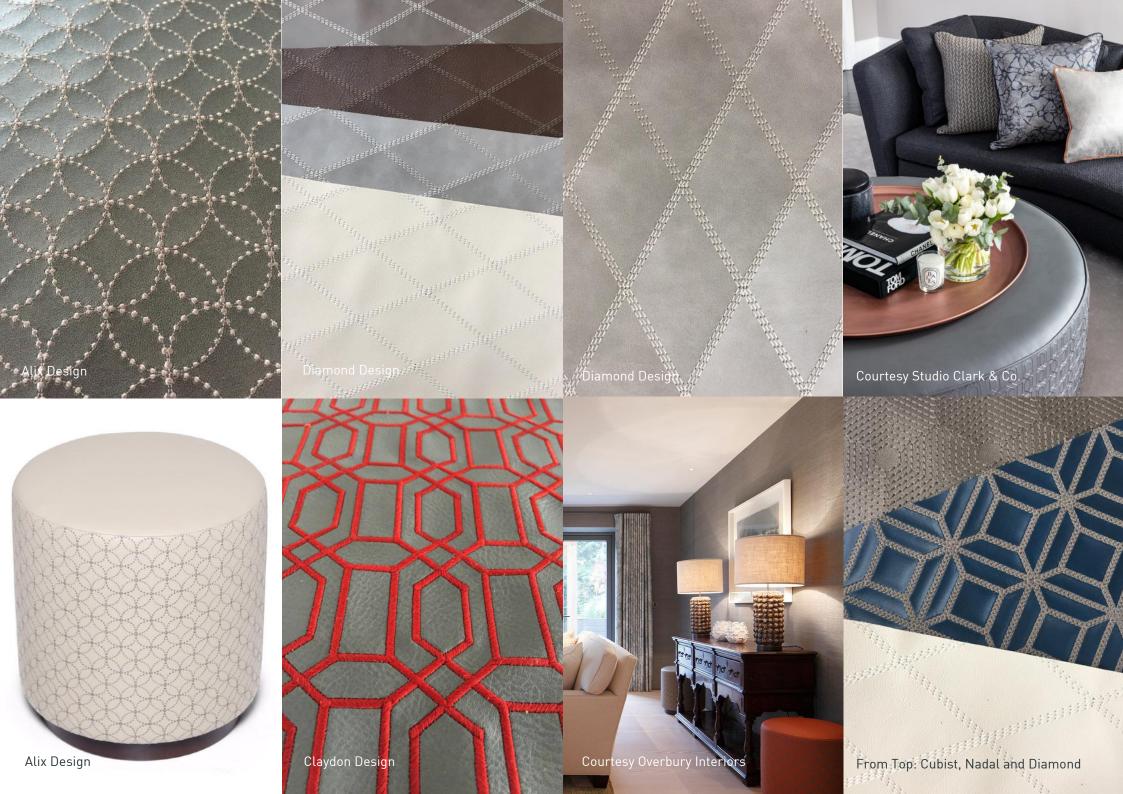

### WHISTLER ARCH8 FAUX LEATHERS

Continuing the success of Victoria's collaboration with Whistler Leather the partnership now incorporates Whistler's stunning Arch8 range of faux leathers.

New designs are presented, all crafted by an exciting UK based team that Victoria has recently sourced who manufacture for Aston Martin and Bentley car interiors. With huge expertise in this area and larger capacity machine wise Victoria can now offer faux leather wall panels.

# CLAYDON

**DESIGN DETAILS** 

Suitability: Upholstery Digital design/Repeat: 5cm Width of design: 5cm

Made to order: Minimum order 1 hide

Lead time: Approximately 5-6 weeks dependant on

quantity

Image Courtesy of Studio Clark – embroidery illustrated here on leather hide

### **UPHOLSTERY**

Embroidered accents on upholstery offers that unique bespoke touch. With a huge increase in demand for upholstered chairs, walling and head-boards we work alongside designers creating one off pieces based on their own artwork or a basic design concept or sketch that Victoria and her team will then take forward.