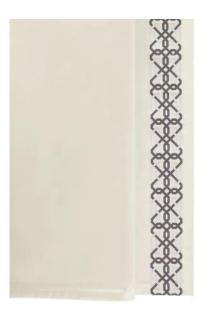

### **IMPERIAL**

#### **DESIGN DETAILS**

**Suitability:** Curtain leading edge, upholstery

Digital design/Repeat: 7.8cm

Width of design: 8cm

Made to order: Minimum order 6m

Lead time: Approximately 5-6 weeks dependant on quantity

Image courtesy of Katharine Pooley Design