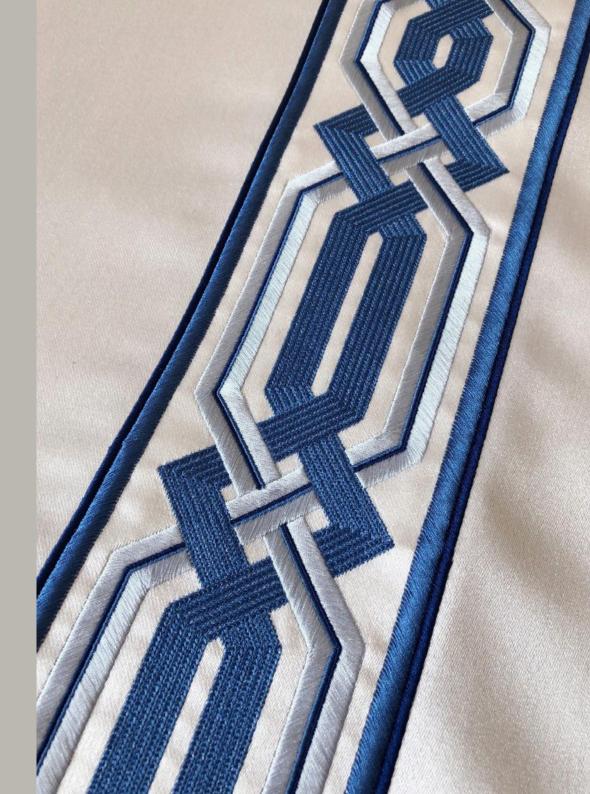

Oriental Trellis

Chinese Lattice

Floral Spiral

Greek Key 2

Interlocked Circles

Artemesia