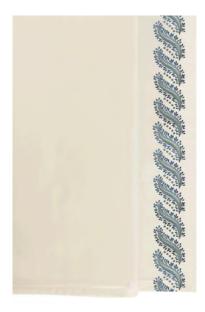

### BESPOKE CALISTA FLORAL

#### **DESIGN DETAILS**

Suitability: Curtain leading edge, upholstery

Digital design/Repeat: 29.7cm Width of design: 11.3cm

Made to order: Minimum order 6m

Lead time: Approximately 5-6 weeks dependant on quantity