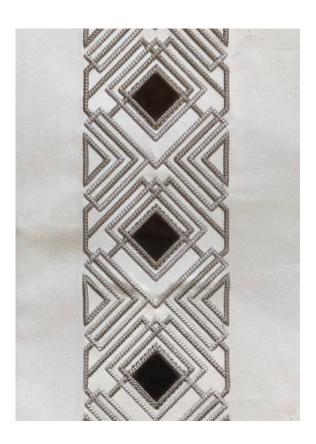

# DECO 2

#### **DESIGN DETAILS**

Suitability: Curtain leading edge, upholstery

Digital design/Repeat: 8cm Width of design: 13.6cm

Made to order: Minimum order 6m

Lead time: Approximately 5-6 weeks dependant on quantity

Image courtesy of Katharine Pooley Design