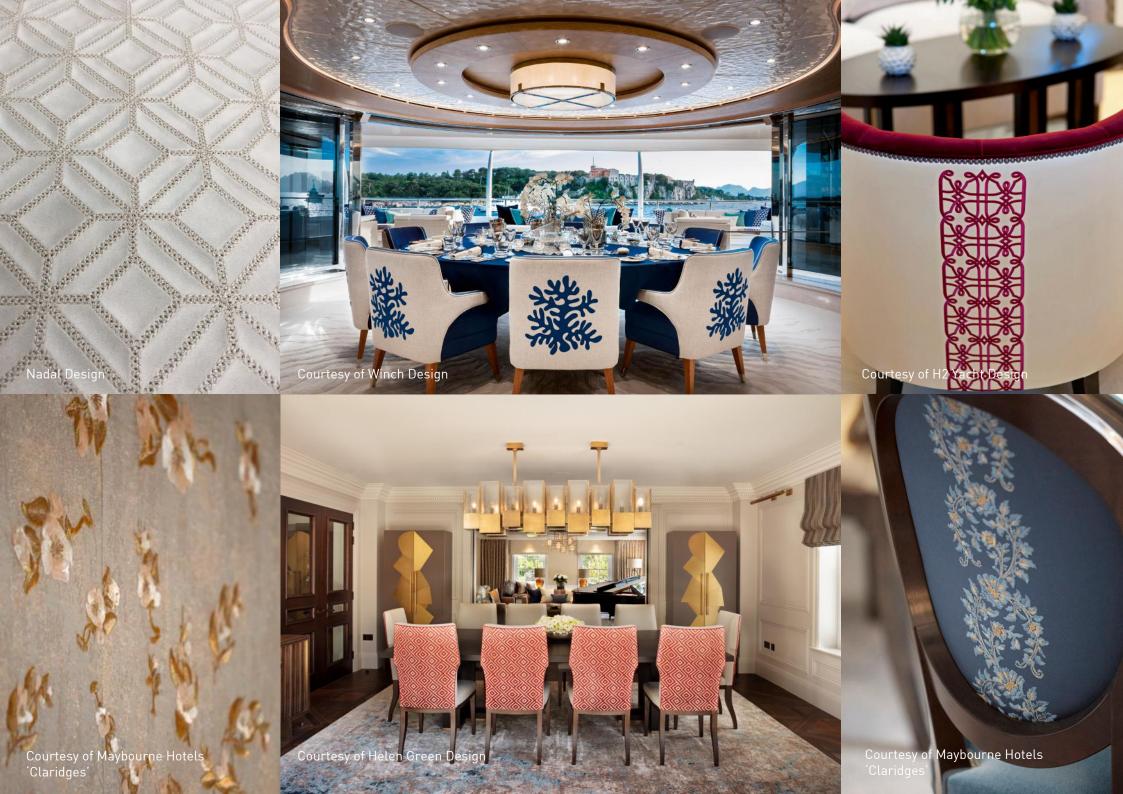

### **UPHOLSTERY**

Embroidered accents on upholstery offers that unique bespoke touch. With a huge increase in demand for upholstered chairs, walling and head-boards we work alongside designers creating one off pieces based on their own artwork or a basic design concept or sketch that Victoria and her team will then take forward.