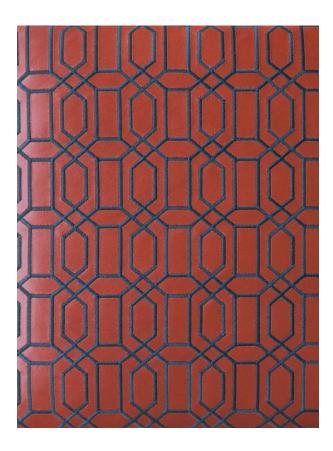

### WHISTLER ARCH8 FAUX LEATHERS

Continuing the success of Victoria's collaboration with Whistler Leather the partnership now incorporates Whistler's stunning Arch8 range of faux leathers.

New designs are presented, all crafted by an exciting UK based team that Victoria has recently sourced who manufacture for Aston Martin and Bentley car interiors. With huge expertise in this area and larger capacity machine wise Victoria can now offer faux leather wall panels.

# CLAYDON

**DESIGN DETAILS** 

Suitability: Upholstery Digital design/Repeat: 5cm Width of design: 5cm

Made to order: Minimum order 1 hide

Lead time: Approximately 5-6 weeks dependant on

quantity

Image Courtesy of Studio Clark – embroidery illustrated here on leather hide